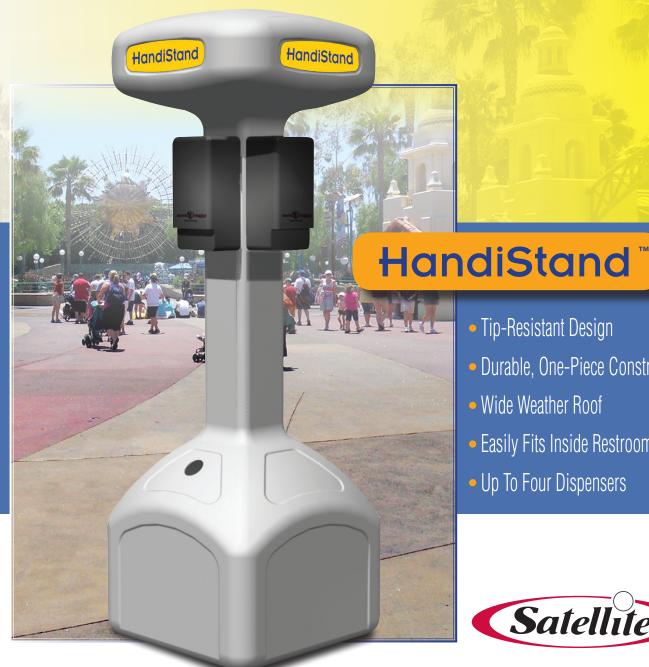

## Low Cost, High Durability

- Tip-Resistant Design
- Durable, One-Piece Construction
- Wide Weather Roof
- Easily Fits Inside Restroom
- Up To Four Dispensers

800-328-3332

www.satelliteindustries.com

## **HandiStand**<sup>™</sup>

The low-cost Handistand will pay for itself in half the time and cost less to maintain than most other hand sanitizer stands.

The HandiStand is made from unbreakable molded polyethelene that can withstand the force of vandals, and nature, so you can keep renting it year after year.

If faster profits and long term benefits are what you want from a hand sanitizer stand, then HandiStand will deliver...

- Available with 0,2,4 dispensers
- Available with Foam, 800ml or 1000ml dispensers
- Mount dispensers up to 42"
- Base holds up to 200 lbs of water
- Easy fill, easy drain base