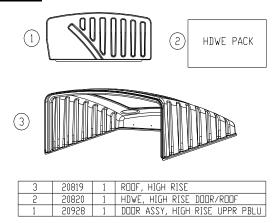

## INSTRUCTIONS HIGH RISE UPPER ROOF/DOOR INSTALLATION

#### INTRODUCTION

Satellite portable restrooms and accessories must be assembled according to approved assembly procedures. Variations in assembly could adversely affect product life and warranty.

#### **HARDWARE:**





# TOOLS: \*DRILL ELEC/CORDLESS, \* #10 (3/16") DRILL BIT, \*RIVET GUN

## 1. Fasten Upper Door Assy to Lower Door:

Align parts as shown. With hinge up against lip on lower door, align columns of upper door and lower door. Rivet Upper Door Assy to Lower Door using Rivet #17436. Transfer drill through end hole in hinge using a #10 (3/16") drill bit. Fasten with rivet gun. Repeat on remaining holes in hinge.

#### 2. Fasten Swivels:

Drill out dimples (4) in recessed area in door. **BE CAREFUL TO DRILL THROUGH FIRST LAYER ONLY.** Fasten swivel to door using Rivet #17436. Repeat on other swivel.





# 3. Fasten # 20887 Hinge: See fig A.

Using Rivets #11027 and #11315 Washers rivet hinge to back angle in pre-drilled holes.

Rivets through hinge and into angle with a backup Washer. Set ri