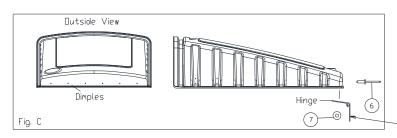

# 5. Fasten Roof to Hinge: See fig C.

Using Rivets #11027 and #11315 Washers rivet Hinge to Roof in pre-drilled holes.

Rivets through Roof and into Hinge with a backup Washer. Set rivets with rivet gun.

P/N 20962 REV B 2-4-15

-NOTE: THIS LEAF OF HINGE IS POINTED DOWNWARD WHEN RIVETED TO THE ROOF, AND THE HINGE KNUCKLE IS TOWARDS INSIDE OF UNIT.

2530 Xenium Lane North, Minneapolis, MN 55441 Telephone: 763-553-1900 Fax: 763-553-1905 800-328-3332 / www.satelliteindustries.com