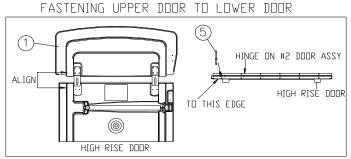

## 1. Fasten Upper Door Assy to Lower Door:

Align parts as shown. With hinge up against lip on lower door, align columns of upper door and lower door. Rivet Upper Door Assy to Lower Door using Rivet #17436. Transfer drill through end hole in hinge using a #10 (3/16") drill bit. Fasten with rivet gun. Repeat on remaining holes in hinge.