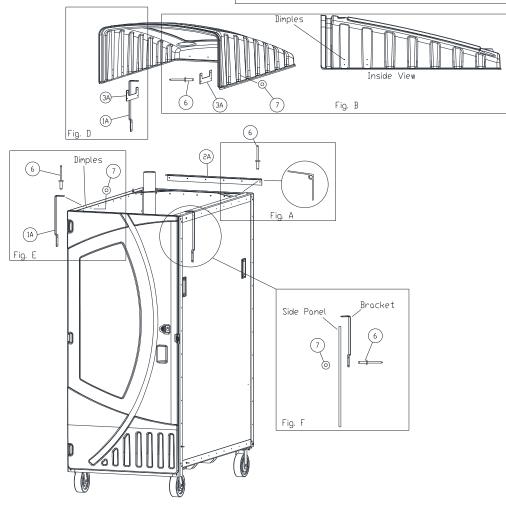

# 3. Fasten # 20887 Hinge: See fig A.

Using Rivets #11027 and #11315 Washers rivet hinge to back angle in pre-drilled holes.

Rivets through hinge and into angle with a backup Washer. Set rivets with rivet gun.

### 4. Fasten #20825 Plates: See fig B.

Using Rivets #11027 rivet # 20825 Plate to inside Roof use pre-drilled holes in Roof.

Rivets through Plate and into Roof with a backup Washer on the outside of Roof. Set rivets with rivet gun. Repeat on other side.

# 6. Slide #20826 Brackets Through #20825 Plates. See Fig. D

# 7. Fasten #20826 Brackets to Angles: See fig E.

Using Rivets #11027 and #11315 Washers rivet Bracket in pre-drilled holes in angle.

Rivets through Bracket and into Angle with a backup Washer. Set rivets with rivet gun.

## 8. Fasten #20826 Brackets to Side Panels: See fig F.

Using Rivets #11027 and #11315 Washers rivet Bracket to side Panels. Transfer drill through holes in bracket, through side panel.

Rivets through Bracket and into side panel with a backup Washers. Set rivets with rivet gun.