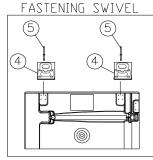

#### 2. Fasten Swivels:

Drill out dimples (4) in recessed area in door. **BE CAREFUL TO DRILL THROUGH FIRST LAYER ONLY.** Fasten swivel to door using Rivet #17436. Repeat on other swivel.