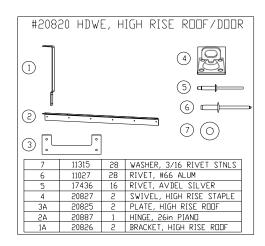

#### **HARDWARE:**

# 3. Fasten # 20887 Hinge: See fig A.

Using Rivets #11027 and #11315 Washers rivet hinge to back angle in pre-drilled holes.

Rivets through hinge and into angle with a backup Washer. Set rivets with rivet gun.

### 4. Fasten #20825 Plates: See fig B.

Using Rivets #11027 rivet # 20825 Plate to inside Roof use pre-drilled holes in Roof.

Rivets through Plate and into Roof with a backup Washer on the outside of Roof. Set rivets with rivet gun. Repeat on other side.

# 5. Fasten Roof to Hinge: See fig C.

Using Rivets #11027 and #11315 Washers rivet Hinge to Roof in pre-drilled holes.

Rivets through Roof and into Hinge with a backup Washer. Set rivets with rivet gun.

# 6. Slide #20826 Brackets Through #20825 Plates. See Fig. D

# 7. Fasten #20826 Brackets to Angles: See fig E.

Using Rivets #11027 and #11315 Washers rivet Bracket in pre-drilled holes in angle.

Rivets through Bracket and into Angle with a backup Washer. Set rivets with rivet gun.

## 8. Fasten #20826 Brackets to Side Panels: See fig F.

Using Rivets #11027 and #11315 Washers rivet Bracket to side Panels. Transfer drill through holes in bracket, through side panel.

Rivets through Bracket and into side panel with a backup Washers. Set rivets with rivet gun.