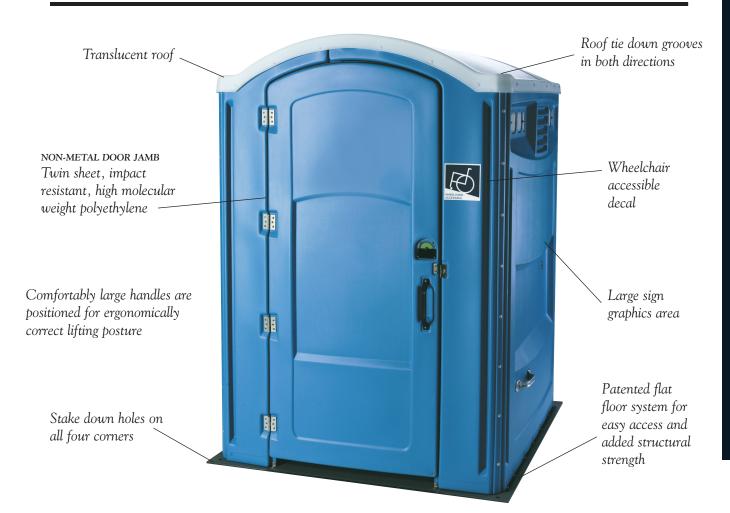

## LIBERTY™ FOR ONE AND ALL

This spacious wheelchair accessible portable is easy to move, transport and definitely provides users with room to maneuver. Coming or going, Liberty's TM doorway allows easy access for wheelchairs and others needing extra space. Inside, Liberty's™ handrails, paper holder and unbeatable rotary latch/indicator system are designed and positioned for simplicity and ease of use.

Operators have the distinct advantage of owning a unit made from high molecular polyethylene for the ultimate in durability and vandal resistance. That includes the entire door frame, which is a made of a vacuum formed twin sheet that withstands hard hits and endless pounding without bending or buckling like metal frames. The

patented flat floor system, combined with the strength of the side walls, forms a sleek, modern unit that retains its shape over the life of the product.

Overall, the Liberty™ is built like any other Satellite product - to last. Contact your area manager or Satellite to place your order.

## LIBERTY WHEELCHAIR ACCESSIBLE

- Non-metal door frame made of twin sheet HMWPE
- Patented flat floor system
- Roof tie-down grooves in both directions
- Four corner stake-down holes
- Large, easy-to-grasp handles
- Translucent roof
- Wheelchair accessible decal
- Large sign graphics area