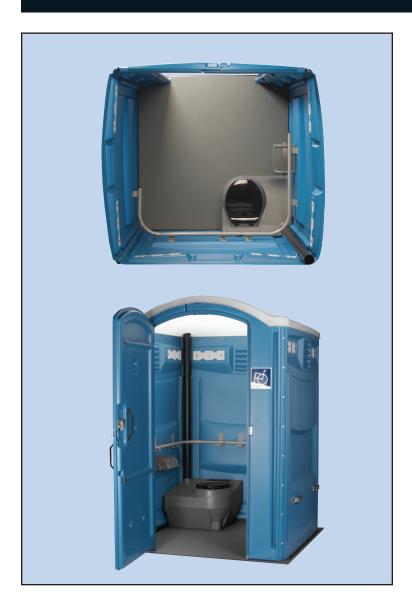

## LIBERTY™ FOR ONE AND ALL

This spacious wheelchair accessible portable is easy to move, transport and definitely provides users with room to maneuver. Coming or going, Liberty's TM doorway allows easy access for wheelchairs and others needing extra space. Inside, Liberty's™ handrails, paper holder and unbeatable rotary latch/indicator system are designed and positioned for simplicity and ease of use.

## LIBERTY WHEELCHAIR ACCESSIBLE

- Non-metal door frame made of twin sheet HMWPE
- Patented flat floor system
- Roof tie-down grooves in both directions
- Four corner stake-down holes
- Large, easy-to-grasp handles
- Translucent roof
- Wheelchair accessible decal
- Large sign graphics area